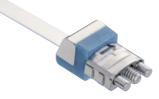

## Bite jumping screw\*

## **Bite jumping screw\***

for the modified Twin Block appliance

No more acrylic work needed for progressive advancement of the twin block appliance during treatment

No dismantling of the screw, no spacers needed

Easy and safe chairside reactivation of as much as 6 mm can be achieved by incorporating this solid stainless steel screw into the appliance. Chairside reactivations provide minimal inconvenience to staff and patient. This modified Twin Block has great advantages for patients with severe overjets or limited ability to advance their mandible for the construction bite.

Art.No. 199-2622 pack of 2 screws C€0297

Bernhard Förster GmbH · Westliche Karl-Friedrich-Straße 151 · 75172 Pforzheim · Germany Phone + 49 7231 459-0 · Fax + 49 7231 459-102 · info@forestadent.com · www.forestadent.com Forestadent USA · 2301 Weldon Parkway · St. Louis, MO 63146 · TOLL FREE 1-800-721-4940 Fax 314-878-7604 · info@forestadentusa.com · Internet: http://www.forestadentusa.com Forestadent Ltd. · 21 Carters LaneKiln Farm · Milton Keynes MK11 3HL · Great Britain TOLL FREE Phone 0 800 056 39 01 · Fax + 44 1 908 560 611 · info@forestadent.co.uk