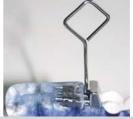

## **Bite jumping screw\***

for the modified Twin Block appliance

No more acrylic work needed for progressive advancement of the twin block appliance during treatment

No dismantling of the screw, no spacers needed

Standard Twin Block appliances however can only be reactivated by a time consuming procedure.

This modification allows a progressive advancement of the bite, providing a greater orthopedic effect with less incisor tilting in Class II, division 1 cases. Progressive advancement of the mandible helps to reduce tension in the craniomandibular muscles, therefore improving patient comfort and compliance.