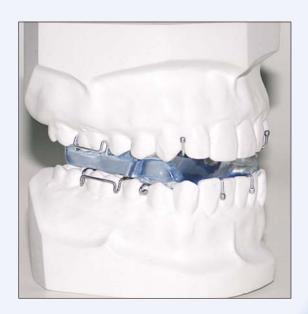

## Progressive Overjet Reduction for the modified Twin Block appliance

The Twin Block appliance by Dr. William Clark is one of the most popular functional appliances for Class II, division 1 malocclusion treatment.

Standard Twin Block appliances however can only be reactivated by a time consuming procedure.

This modification allows a progressive advancement of the bite, providing a greater orthopedic effect with less incisor tilting in Class II, division 1 cases. Progressive advancement of the mandible helps to reduce tension in the craniomandibular muscles, therefore improving patient comfort and compliance.

Easy and safe chairside reactivation of as much as 6 mm can be achieved by incorporating this solid stainless steel screw into the appliance. Chairside reactivations provide minimal inconvenience to staff and patient. This modified Twin Block has great advantages for patients with severe overjets or limited ability to advance their mandible for the construction bite.