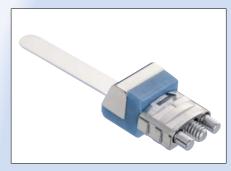

New!

**C€ 0297** 

Easy and safe chairside adjustment by just activating the screw

Patient friendly progressive advancement improves compliance

Easy and safe chairside reactivation of as much as 6 mm can be achieved by incorporating this solid stainless steel screw into the appliance. Chairside reactivations provide minimal inconvenience to staff and patient. This modified Twin Block has great advantages for patients with severe overjets or limited ability to advance their mandible for the construction bite.