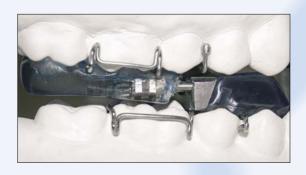

## Progressive Overjet Reduction for the modified Twin Block appliance

The Twin Block appliance by Dr. William Clark is one of the most popular functional appliances for Class II, division 1 malocclusion treatment.

Standard Twin Block appliances however can only be reactivated by a time consuming procedure.

This modification allows a progressive advancement of the bite, providing a greater orthopedic effect with less incisor tilting in Class II, division 1 cases. Progressive advancement of the mandible helps to reduce tension in the craniomandibular muscles, therefore improving patient comfort and compliance.

Easy and safe chairside reactivation of as much as 6 mm can be achieved by incorporating this solid stainless steel screw into the appliance. Chairside reactivations provide minimal inconvenience to staff and patient. This modified Twin Block has great advantages for patients with severe overjets or limited ability to advance their mandible for the construction bite.