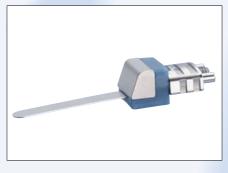

New!

**C€ 0297** 

Easy and safe chairside adjustment by just activating the screw

Patient friendly progressive advancement improves compliance

Easy and safe chairside reactivation of as much as 6 mm can be achieved by incorporating this solid stainless steel screw into the appliance. Chairside reactivations provide minimal inconvenience to staff and patient. This modified Twin Block has great advantages for patients with severe overjets or limited ability to advance their mandible for the construction bite.