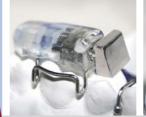

Easy and safe chairside reactivation of as much as 6 mm can be achieved by incorporating this solid stainless steel screw into the appliance. Chairside reactivations provide minimal inconvenience to staff and patient. This modified Twin Block has great advantages for patients with severe overjets or limited ability to advance their mandible for the construction bite.

Art.No. 199-2622 pack of 2 screws C€0297

Bernhard Förster GmbH · Westliche Karl-Friedrich-Straße 151 · 75172 Pforzheim · Germany Phone + 49 7231 459-0 · Fax + 49 7231 459-102 · info@forestadent.com · www.forestadent.com Forestadent USA · 2301 Weldon Parkway · St. Louis, MO 63146 · TOLL FREE 1-800-721-4940 Fax 314-878-7604 · info@forestadentusa.com · Internet: http://www.forestadentusa.com Forestadent Ltd. · 21 Carters LaneKiln Farm · Milton Keynes MK11 3HL · Great Britain TOLL FREE Phone 0 800 056 39 01 · Fax + 44 1 908 560 611 · info@forestadent.co.uk