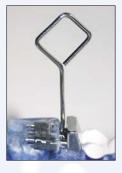

## Bite jumping screw\*

## **Bite jumping screw\***

for the modified Twin Block appliance

No more acrylic work needed for progressive advancement of the twin block appliance during treatment

No dismantling of the screw, no spacers needed

Easy and safe chairside reactivation of as much as 6 mm can be achieved by incorporating this solid stainless steel screw into the appliance. Chairside reactivations provide minimal inconvenience to staff and patient. This modified Twin Block has great advantages for patients with severe overjets or limited ability to advance their mandible for the construction bite.

Art.No. 199-2622 pack of 2 screws C€0297

Bernhard Förster GmbH · Westliche Karl-Friedrich-Straße 151 · 75172 Pforzheim · Germany Phone + 49 7231 459-0 · Fax + 49 7231 459-102 · info@forestadent.com · www.forestadent.com Forestadent USA · 2301 Weldon Parkway · St. Louis, MO 63146 · TOLL FREE 1-800-721-4940 Fax 314-878-7604 · info@forestadentusa.com · Internet: http://www.forestadentusa.com Forestadent Ltd. · 21 Carters LaneKiln Farm · Milton Keynes MK11 3HL · Great Britain TOLL FREE Phone 0 800 056 39 01 · Fax + 44 1 908 560 611 · info@forestadent.co.uk