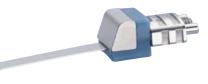

## Bite jumping screw\*

## **Bite jumping screw\***

for the modified Twin Block appliance

No more acrylic work needed for progressive advancement of the twin block appliance during treatment

No dismantling of the screw, no spacers needed

Easy and safe chairside reactivation of as much as 6 mm can be achieved by incorporating this solid stainless steel screw into the appliance. Chairside reactivations provide minimal inconvenience to staff and patient. This modified Twin Block has great advantages for patients with severe overjets or limited ability to advance their mandible for the construction bite.

Art.No. 199-2622 pack of 2 screws C€0297

Bernhard Förster GmbH · Westliche Karl-Friedrich-Straße 151 · 75172 Pforzheim · Germany Phone + 49 7231 459-0 · Fax + 49 7231 459-102 · info@forestadent.com · www.forestadent.com Forestadent USA · 2301 Weldon Parkway · St. Louis, MO 63146 · TOLL FREE 1-800-721-4940 Fax 314-878-7604 · info@forestadentusa.com · Internet: http://www.forestadentusa.com Forestadent Ltd. · 21 Carters LaneKiln Farm · Milton Keynes MK11 3HL · Great Britain TOLL FREE Phone 0 800 056 39 01 · Fax + 44 1 908 560 611 · info@forestadent.co.uk