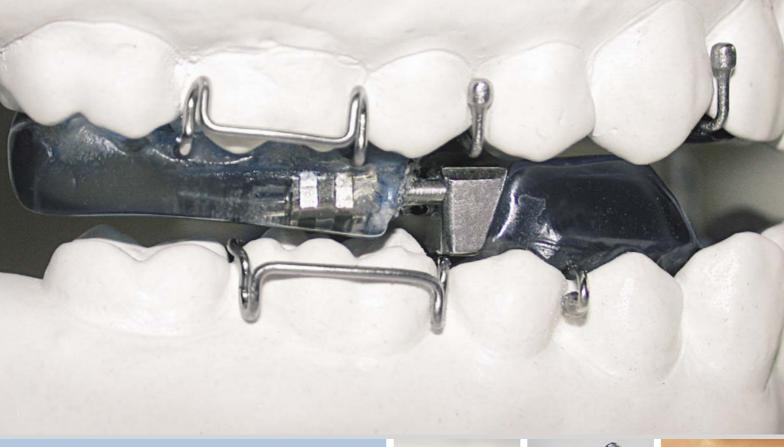

## Progressive Overjet Reduction for the modified Twin Block appliance

The Twin Block appliance by Dr. William Clark is one of the most popular functional appliances for Class II, division 1 malocclusion treatment.

Standard Twin Block appliances however can only be reactivated by a time consuming procedure.

This modification allows a progressive advancement of the bite, providing a greater orthopedic effect with less incisor tilting in Class II, division 1 cases. Progressive advancement of the mandible helps to reduce tension in the craniomandibular muscles, therefore improving patient comfort and compliance.

Easy and safe chairside reactivation of as much as 6 mm can be achieved by incorporating this solid stainless steel screw into the appliance. Chairside reactivations provide minimal inconvenience to staff and patient. This modified Twin Block has great advantages for patients with severe overjets or limited ability to advance their mandible for the construction bite.